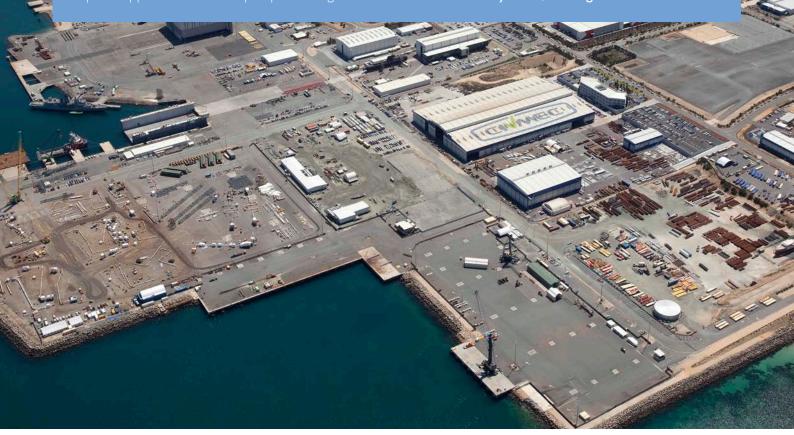

## Western Trade Coast - industrial development precinct

Western Trade Coast is Western Australia's premier heavy industrial precinct and gateway to the Indian Ocean. The area offers industry significant well-serviced and affordable land, close to Perth and Fremantle Port, the state's principal cargo port. As the focal point of the state's freight network, Western Trade Coast has access to the state's vast supply of resource and agricultural raw materials for processing into higher-value products.